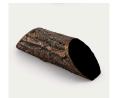

## **Details**

Dress up your tees with rustic, life-like artificial log tee markers. Beautifully finished branch motif never needs to be painted, varnished or treated. Made from durable, heavy-duty wood-look polymer resin with slanted colored ends for visibility. Includes two stainless steel ground spikes to hold in place. Maintenance-free. Available in 5 colors. 11" L x 3-1/2" H x 3" W. 2.5 lbs.

- Looks like real wood
- Maintenance free
- Highly visible colored ends
- Stainless steel mounting spikes
- 11" L x 3-1/2" H x 3" W

**Specifications** 

Manufacturer R&R Products

**Options** 

Color White

Red Blue Black