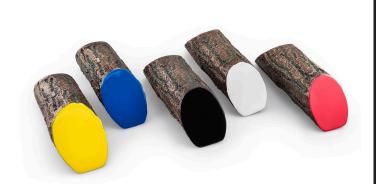

## **Details**

Dress up your tees with rustic, life-like artificial log tee markers. Beautifully finished branch motif never needs to be painted, varnished or treated. Made from durable, heavy-duty wood-look polymer resin with slanted colored ends for visibility. Includes two stainless steel ground spikes to hold in place. Maintenance-free. Available in 5 colors. 11" L x 3-1/2" H x 3" W. 2.5 lbs.

- Looks like real wood
- Maintenance free
- Highly visible colored ends
- Stainless steel mounting spikes
- 11" L x 3-1/2" H x 3" W

**Specifications** 

Manufacturer R&R Products

**Options** 

Color White

Red Blue Black

Yellow

**Baber Turf Equipment Co.** Unit 6 / 10 Firth Street Auckland, 2113 09 294 6040

https://baber.rrproducts.com/