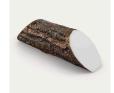

## **Details**

Dress up your tees with rustic, life-like artificial log tee markers. Beautifully finished branch motif never needs to be painted, varnished or treated. Made from durable, heavy-duty wood-look polymer resin with slanted colored ends for visibility. Includes two stainless steel ground spikes to hold in place. Maintenance-free. Available in 5 colors. 11" L x 3-1/2" H x 3" W. 2.5 lbs.

- Looks like real wood
- Maintenance free
- Highly visible colored ends
- Stainless steel mounting spikes
- 11" L x 3-1/2" H x 3" W

**Specifications** 

Manufacturer R&R Products

**Options** 

Color White

Red Blue Black