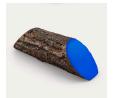

## **Details**

Dress up your tees with rustic, life-like artificial log tee markers. Beautifully finished branch motif never needs to be painted, varnished or treated. Made from durable, heavy-duty wood-look polymer resin with slanted colored ends for visibility. Includes two stainless steel ground spikes to hold in place. Maintenance-free. Available in 5 colors. 11" L x 3-1/2" H x 3" W. 2.5 lbs.

- Looks like real wood
- Maintenance free
- Highly visible colored ends
- Stainless steel mounting spikes
- 11" L x 3-1/2" H x 3" W

**Specifications** 

Manufacturer R&R Products

**Options** 

Color White

Red Blue Black