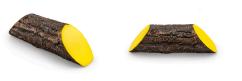

## **Details**

Dress up your tees with rustic, life-like artificial log tee markers. Beautifully finished branch motif never needs to be painted, varnished or treated. Made from durable, heavy-duty wood-look polymer resin with slanted colored ends for visibility. Includes two stainless steel ground spikes to hold in place. Maintenance-free. Available in 5 colors. 11" L x 3-1/2" H x 3" W. 2.5 lbs.

- Looks like real wood
- Maintenance free
- Highly visible colored ends
- Stainless steel mounting spikes
- 11" L x 3-1/2" H x 3" W

**Specifications** 

Manufacturer R&R Products

**Options** 

Color White

Red Blue Black

Yellow

**Baber Turf Equipment Co.** Unit 6 / 10 Firth Street Auckland, 2113 09 294 6040

https://baber.rrproducts.com/