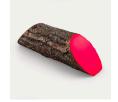

## **Details**

Dress up your tees with rustic, life-like artificial log tee markers. Beautifully finished branch motif never needs to be painted, varnished or treated. Made from durable, heavy-duty wood-look polymer resin with slanted colored ends for visibility. Includes two stainless steel ground spikes to hold in place. Maintenance-free. Available in 5 colors. 11" L x 3-1/2" H x 3" W. 2.5 lbs.

- Looks like real wood
- Maintenance free
- Highly visible colored ends
- Stainless steel mounting spikes
- 11" L x 3-1/2" H x 3" W

**Specifications** 

Manufacturer R&R Products

**Options** 

Color White

Red Blue Black