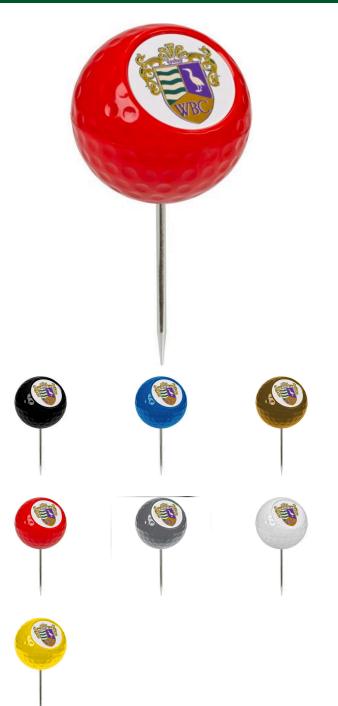

### Details

Constructed of high density plastic with a galvanized molded-in stake, R&R Dimple Tee Markers give a traditional look to any course. Personalize your traditional tee markers with your course logo or numbered decals. Constructed of high density plastic with a galvanized molded-in stake. 5" Diameter. Call R&R for information on personalized logos.

- Personalize them with your course logo
- High-density plastic
- 5" diameter

#### Options

Color

Black Blue Gold Red Silver White Yellow