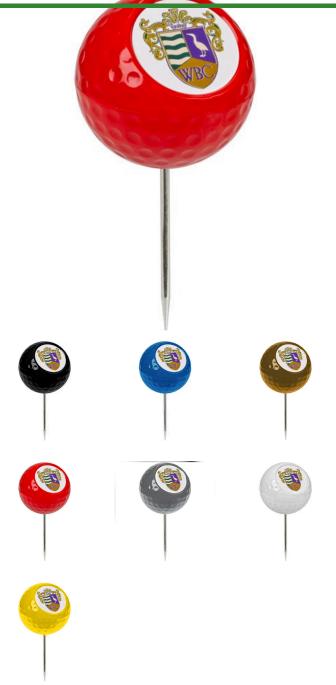

## **Details**

Constructed of high density plastic with a galvanized molded-in stake, R&R Dimple Tee Markers give a traditional look to any course. Personalize your traditional tee markers with your course logo or numbered decals. Constructed of high density plastic with a galvanized molded-in stake. 5" Diameter. Call R&R for information on personalized logos.

- Personalize them with your course logo
- High-density plastic
- 5" diameter

## **Options**

Color Red

Gold Blue Yellow Black White

Silver

**Baber Turf Equipment Co.** Unit 6 / 10 Firth Street Auckland, 2113 09 294 6040

https://baber.rrproducts.com/