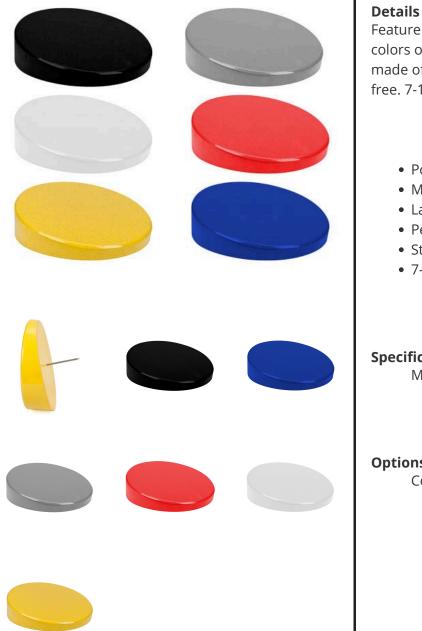

# **Baber Turf Equipment Co.** Unit 6 / 10 Firth Street Auckland, 2113

09 294 6040 https://baber.rrproducts.com/

Feature your personalized club logo or choose solid colors on these beautiful Round Wedge Tee Markers made of polished resin. Durable and maintenance free. 7-1/2" dia. Includes stainless steel spike.

- Polished Cylex granite
- Maintenance free
- Lasts a lifetime
- Personalization available
- Stainless steel mounting spike
- 7-1/2"

### **Options**

Color

Red Gray Blue Black Yellow White