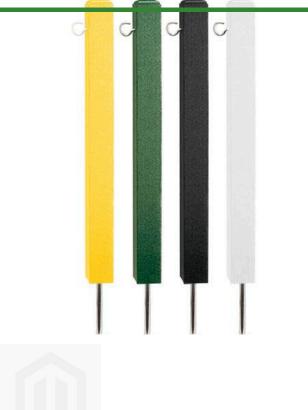

### Details

Manage temporary boundaries quickly and easily! Hook rope or plastic chain to durable recycled plastic stakes with spike base--they're a snap to place and remove. Beveled edge top; moisture resistant. 2" x 2" stakes available in Green, Yellow or White. 4" x 4" Stakes available in Green, Driftwood or Black.

#### **Options**

Color

Yellow White Green Black