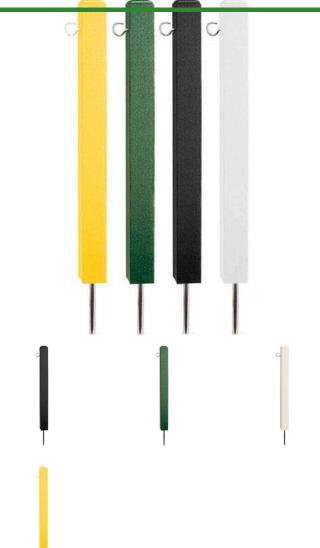

# Rope Stake with Hook - 2 x 2 x 18 RP0618





### Details

Save time! Hook mount stakes make rope or plastic chain placement and removal fast and easy. Durable recycled plastic 2" x 2" stakes with beveled edge top. Spike base for easy placement or removal. Moisture resistant.

- Recycled plastic lumber
- Moisture resistant
- Spike base

#### Specifications

Manufacturer

**R&R** Products

## Options

Color

Yellow White Green Black

#### **Replacement Parts**

RP10016 RP25207 Steel Stake - 3/8 x 8 Screw - Eye Stake

### **Baber Turf Equipment Co.** Unit 6 / 10 Firth Street Auckland, 2113

Unit 6 / 10 Firth Street Auckland, 2113 09 294 6040 https://baber.rrproducts.com/