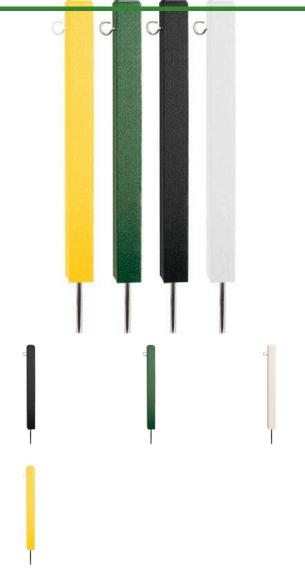

# Rope Stake with Hook - 2 x 2 x 24



RP0624



#### **Details**

Save time! Hook mount stakes make rope or plastic chain placement and removal fast and easy. Durable recycled plastic 2" x 2" stakes with beveled edge top. Spike base for easy placement or removal. Moisture resistant.

- Recycled plastic lumber
- Moisture resistant
- Spike base

## **Specifications**

Manufacturer

**R&R Products** 

## **Options**

Color

Yellow White Green Black

#### **Replacement Parts**

RP10016 RP25207 Steel Stake - 3/8 x 8 Screw - Eye Stake

**Baber Turf Equipment Co.** Unit 6 / 10 Firth Street Auckland, 2113

09 294 6040

https://baber.rrproducts.com/