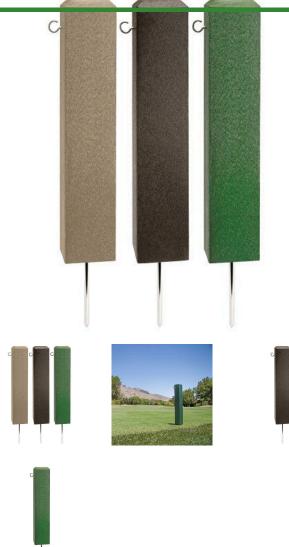

## Rope Stake with Hook - 4 x 4 x 18 RP0718

## Details

Save time! Hook mount stakes make rope or plastic chain placement and removal fast and easy. Durable recycled plastic 4" x 4" stakes with beveled edge top. Spike base for easy placement or removal. Moisture resistant.

- Recycled plastic lumber
- Moisture resistant
- Spike base

**Specifications** Manufacturer

**R&R** Products

Options Color

Black Green