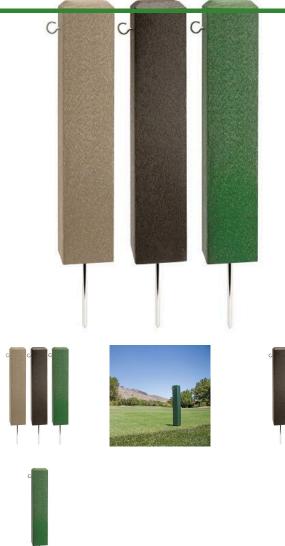

## Details

Save time! Hook mount stakes make rope or plastic chain placement and removal fast and easy. Durable recycled plastic 4" x 4" stakes with beveled edge top. Spike base for easy placement or removal. Moisture resistant.

- Recycled plastic lumber
- Moisture resistant
- Spike base

**Specifications** Manufacturer

**R&R** Products

**Options** Color

Green Black