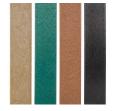

## **Details**

Protect your 10 gallon water cooler in this attractive housing constructed of recycled plastic lumber slats. Stainless steel screws prevent rust and corrosion. Lockable front door access. Lock included. Mounting base and cooler sold separately. Available in Green, Driftwood or Black.

- Recycled plastic lumber
- Stainless steel screws
- Locking access door
- Lock included
- Mounting base and cooler sold separately

**Specifications** 

Manufacturer R&R Products

**Options** 

Color Green

Brown Black