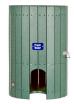

## Slatted Cooler Enclosure Only use with mounting Pipe

RP106011

## **Details**

Protect your 10 gallon water cooler in this attractive housing constructed of recycled plastic lumber slats. Stainless steel screws prevent rust and corrosion. Lockable front door access. Lock included. Mounting base and cooler sold separately. Available in Green, Driftwood or Black.

- Recycled plastic lumber
- Stainless steel screws
- Locking access door
- Lock included
- Mounting base and cooler sold separately

**Specifications** 

Manufacturer R&R Products

**Options** 

Color Green

Brown Black