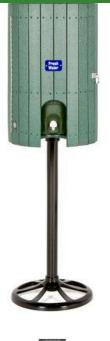

## Slatted Cooler Enclosure Only use with mounting Pipe

RP106011

## **Details**

Protect your 10 gallon water cooler in this attractive housing constructed of recycled plastic lumber slats. Stainless steel screws prevent rust and corrosion. Lockable front door access. Lock included. Mounting base and cooler sold separately. Available in Green, Driftwood or Black.

- Recycled plastic lumber
- Stainless steel screws
- Locking access door
- Lock included
- Mounting base and cooler sold separately

**Specifications** 

Manufacturer R&R Products

**Options** 

Color Green

Brown Black