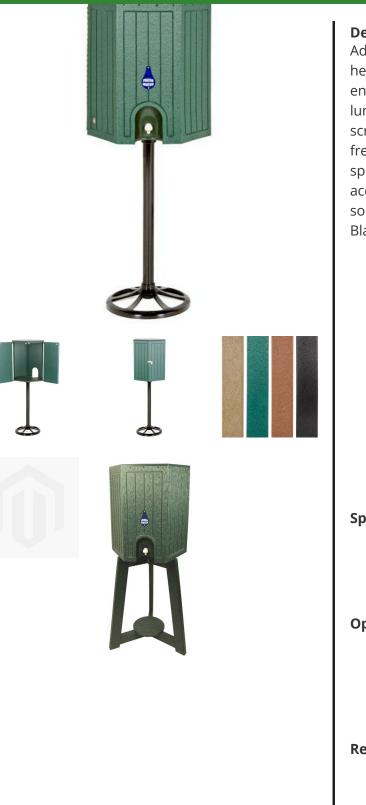

## Hexagon Cooler Enclosure, Use w/ Mounting Pipe RP106013

## Details

Add distinction to your course with the R&R hexagon-shape cooler housing with solid wall, engraved slat-look design. Sturdy recycled plastic lumber construction with stainless steel frame and screws is designed to last for years, maintenance free. Optional sliding Lexan door protects cooler spigot from reclaimed water. Lockable rear door access. Lock included. Mounting base and cooler sold separately. Available in Green, Driftwood or Black.

- Recycled plastic lumber
- Stainless steel frame and screws
- Maintenance free
- Locking rear door
- Lock included
- Optional Lexan door to protect spigot
- Mounting base and cooler sold separately

Specifications Manufacturer