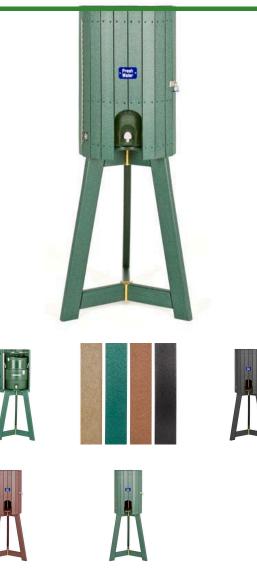

## Slatted Cooler Enclosure use w/Tripod RP106016

## Details

Protect your 10 gallon water cooler in this attractive housing constructed of recycled plastic lumber slats. Stainless steel screws prevent rust and corrosion. Lockable front door access. Lock included. Portable tripod and cooler sold separately. Available in Green, Driftwood or Black.

- Recycled plastic lumber
- Stainless steel screws
- Locking front door
- Lock included
- Portable tripod and cooler sold separately

Specifications Manufacturer

**R&R** Products

Options Color

Green Brown Black