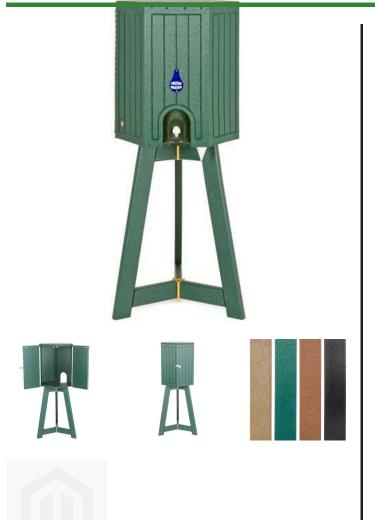

### Hexagon Enclosure use w/Tripod RP106017

#### Details

Add distinction to your course with the R&R hexagon-shape cooler housing with solid wall, engraved slat-look design. Sturdy recycled plastic lumber construction with stainless steel frame and screws is designed to last for years, maintenance free. Optional sliding Lexan door protects cooler spigot from reclaimed water. Lockable rear door access. Lock included. Tripod and cooler sold separately. Available in Green, Driftwood or Black.

- Attractive hexagon shape in recycled plastic lumber
- Maintenance free
- Sliding Lexan door protects spigot from reclaimed water, available separately
- Locking rear door
- Lock included
- 10 gallon cooler sold separately
- Portable tripod sold separately

#### **Options**

Color

Driftwood Brown Green