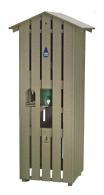

## Full Length Slatted Cooler Enclosure

RP106020

## **Details**

Recycled plastic is the best investment you can make when searching for quality, durability and maintenance-free operation. This enclosure is designed to hold a 10 gallon water cooler, a 10 gallon Rubbermaid trash container and has a side opening for an inside cup dispenser. Recycled plastic lumber 1" x 4" slats are exceptionally durable with molded-in color for years of service. Lockable rear door access. Rubbermaid trash container included. Cooler and cup holder sold separately. Available in Green, Driftwood or Black.

- Maintenance-free recycled plastic lumber
- Side opening for cup dispenser
- 10 gallon Rubbermaid trash container included
- 10 gallon Igloo, cups and cup holder available separately
- Locking rear door