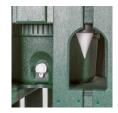

## **Details**

Recycled plastic is the best investment you can make when searching for quality, durability and maintenance-free operation. This enclosure is designed to hold a 10 gallon water cooler, a 10 gallon Rubbermaid trash container and has a side opening for an inside cup dispenser. Recycled plastic lumber 1" x 4" slats are exceptionally durable with molded-in color for years of service. Lockable rear door access. Rubbermaid trash container included. Cooler and cup holder sold separately. Available in Green, Driftwood or Black.

- Maintenance-free recycled plastic lumber
- Side opening for cup dispenser
- 10 gallon Rubbermaid trash container included
- 10 gallon Igloo, cups and cup holder available separately
- Locking rear door