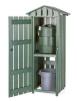

## **Details**

Recycled plastic is the best investment you can make when searching for quality, durability and maintenance-free operation. This enclosure is designed to hold a 10 gallon water cooler, a 10 gallon Rubbermaid trash container and has a side opening for an inside cup dispenser. Recycled plastic lumber 1" x 4" slats are exceptionally durable with molded-in color for years of service. Lockable rear door access. Rubbermaid trash container included. Cooler and cup holder sold separately. Available in Green, Driftwood or Black.

- Maintenance-free recycled plastic lumber
- Side opening for cup dispenser
- 10 gallon Rubbermaid trash container included
- 10 gallon Igloo, cups and cup holder available separately
- Locking rear door