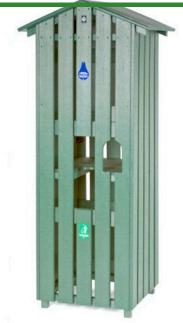

## Full Length Slatted Cooler Enclosure

RP106020

## **Details**

Recycled plastic is the best investment you can make when searching for quality, durability and maintenance-free operation. This enclosure is designed to hold a 10 gallon water cooler, a 10 gallon Rubbermaid trash container and has a side opening for an inside cup dispenser. Recycled plastic lumber 1" x 4" slats are exceptionally durable with molded-in color for years of service. Lockable rear door access. Rubbermaid trash container included. Cooler and cup holder sold separately. Available in Green, Driftwood or Black.

- Maintenance-free recycled plastic lumber
- Side opening for cup dispenser
- 10 gallon Rubbermaid trash container included
- 10 gallon Igloo, cups and cup holder available separately
- Locking rear door