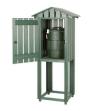

## **Details**

Affordable and functional while providing beauty to your course. Recycled plastic 1" x 4" slat construction easily withstands the abuse of extreme weather as well as daily usage. Opening for inside cup holder. Lockable rear door access. Cooler and cup holder sold separately. Available in Green, Driftwood or Black.

- Weather-proof recycled plastic lumber
- Opening for inside cup holder
- Lockable rear door
- Cooler, cup holder, and cups sold separately

**Specifications** 

Manufacturer R&R Products

**Options** 

Color Black