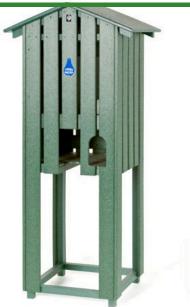

## **Mid Length Slatted Enclosure**

RP106021

## **Details**

Affordable and functional while providing beauty to your course. Recycled plastic 1" x 4" slat construction easily withstands the abuse of extreme weather as well as daily usage. Opening for inside cup holder. Lockable rear door access. Cooler and cup holder sold separately. Available in Green, Driftwood or Black.

- Weather-proof recycled plastic lumber
- Opening for inside cup holder
- Lockable rear door
- Cooler, cup holder, and cups sold separately

**Specifications** 

Manufacturer R&R Products

**Options** 

Color Black