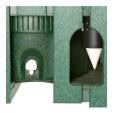

## **Details**

Affordable and functional while providing beauty to your course. Recycled plastic 1" x 4" slat construction easily withstands the abuse of extreme weather as well as daily usage. Opening for inside cup holder. Lockable rear door access. Cooler and cup holder sold separately. Available in Green, Driftwood or Black.

- Weather-proof recycled plastic lumber
- Opening for inside cup holder
- Lockable rear door
- Cooler, cup holder, and cups sold separately

**Specifications** 

Manufacturer R&R Products

**Options** 

Color Black

Green Brown

**Replacement Parts** 

RP25302 Sign - Fresh Water

Teardrop

**Baber Turf Equipment Co.** Unit 6 / 10 Firth Street Auckland, 2113 09 294 6040

https://baber.rrproducts.com/