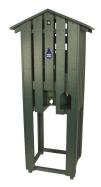

## **Mid Length Slatted Enclosure**

RP106021

## **Details**

Affordable and functional while providing beauty to your course. Recycled plastic 1" x 4" slat construction easily withstands the abuse of extreme weather as well as daily usage. Opening for inside cup holder. Lockable rear door access. Cooler and cup holder sold separately. Available in Green, Driftwood or Black.

- Weather-proof recycled plastic lumber
- Opening for inside cup holder
- Lockable rear door
- Cooler, cup holder, and cups sold separately

**Specifications** 

Manufacturer R&R Products

**Options** 

Color Black