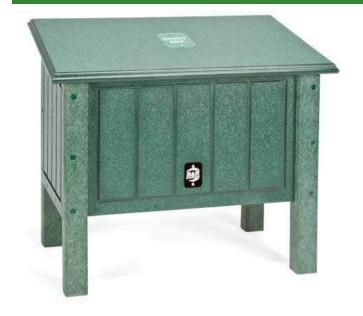

# **Divot Mix Caddie** RP106050

#### **Details**

Built from maintenance-free recycled plastic lumber with stainless steel screws. Convenient caddies easily withstand the abuse of daily use. Flip lid with chain. Sign and scoop included.

- Recycled plastic lumber
- Stainless steel screws
- Built to last
- Flip lid with chain
- Sign and scoop included