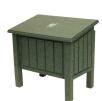

# **Divot Mix Caddie** RP106050

#### **Details**

Built from maintenance-free recycled plastic lumber with stainless steel screws. Convenient caddies easily withstand the abuse of daily use. Flip lid with chain. Sign and scoop included.

## **Options**

Color Green

Driftwood Brown Black