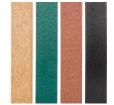

# **Divot Mix Caddie** RP106050





#### **Details**

Built from maintenance-free recycled plastic lumber with stainless steel screws. Convenient caddies easily withstand the abuse of daily use. Flip lid with chain. Sign and scoop included.

- Recycled plastic lumber
- Stainless steel screws
- Built to last
- Flip lid with chain
- Sign and scoop included







## **Specifications**

Manufacturer R&R Products

## **Options**

Color Green

Driftwood Brown Black

## **Replacement Parts**

RP25266 Hinge Teather - 6in

Stainless

RP25300G Sign - Divot Mix Green RP400 Hand Scoop - Black

**Baber Turf Equipment Co.** Unit 6 / 10 Firth Street Auckland, 2113

09 294 6040

https://baber.rrproducts.com/