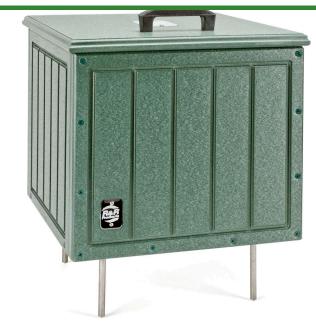

## 7 Gallon Square Divot Mix Container RP106056

## Details

Crafted from 100% recycled plastic with stainless steel screws. Moisture resistant construction with hinged lid. Traditional solid wall, engraved slat-look design. Spike stainless steel legs hold up divot box, promoting healthy grass. Sign and scoop included. Available in Green, Driftwood, Brown or Black.

- Maintenance-free recycled plastic lumber
- Moisture-resistant
- Hinged lid
- Sign and scoop included
- Stainless steel spike legs

Manufacturer

**Specifications** 

**R&R** Products

Options

Color

Green Brown Black