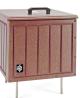

- Maintenance-free recycled plastic lumber
- Moisture-resistant
- Hinged lid
- Sign and scoop included
- Stainless steel spike legs

Manufacturer

**Specifications** 

**R&R** Products

Options

Color

Green Brown Black