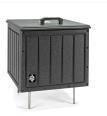

- Maintenance-free recycled plastic lumber
- Moisture-resistant
- Hinged lid
- Sign and scoop included
- Stainless steel spike legs

Manufacturer

**Specifications** 

**R&R** Products

Options

Color

Green Brown Black