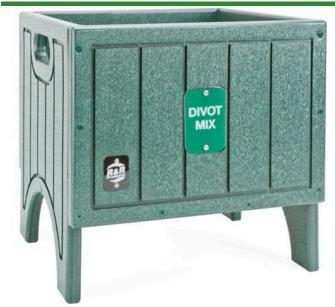

#### **Details**

Made of premium solid sheet recycled plastic lumber with slat design, this divot bottle container is the perfect size to accommodate nine 4-1/2" diameter divot bottles. Stainless steel screws prevent rust and corrosion. Legs prevent grass bruising. Pick up and move easily with the slotted hand opening. Available in Green, Driftwood, Brown or Black.

- Recycled plastic lumber in attractive slat design
- Holds 9 bottles
- Stainless steel screws
- Easy to move and place where needed
- Divot filler bottles not included