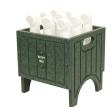

#### **Details**

Made of premium solid sheet recycled plastic lumber with slat design, this divot bottle container is the perfect size to accommodate nine 4-1/2" diameter divot bottles. Stainless steel screws prevent rust and corrosion. Legs prevent grass bruising. Pick up and move easily with the slotted hand opening. Available in Green, Driftwood, Brown or Black.

- Recycled plastic lumber in attractive slat design
- Holds 9 bottles
- Stainless steel screws
- Easy to move and place where needed
- Divot filler bottles not included