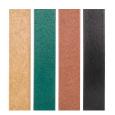

# **Divot Bottle Storage Caddie**



RP106071









#### **Details**

Made of premium solid sheet recycled plastic lumber with slat design, this divot bottle container is the perfect size to accommodate nine 4-1/2" diameter divot bottles. Stainless steel screws prevent rust and corrosion. Legs prevent grass bruising. Pick up and move easily with the slotted hand opening. Available in Green, Driftwood, Brown or Black.

- Recycled plastic lumber in attractive slat design
- Holds 9 bottles
- Stainless steel screws
- Easy to move and place where needed
- Divot filler bottles not included

### **Specifications**

Manufacturer R&R Products

## **Options**

Color Green

Brown Black

### **Replacement Parts**

RP25300BK Sign - Divot Mix Black RP25300BR Sign - Divot Mix Brown

RP25300D Sign - Divot Mix

Driftwood

RP25300G Sign - Divot Mix Gre