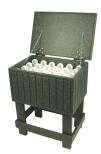

## 24 Divot Bottle Storage Box

RP106076

## **Details**

Organizes 24 divot mix bottles. Constructed with premium weather-resistant recycled plastic and stainless steel screws for easy maintenance and years of service, Solid wall, engraved slat-look design is moisture proof. Bottles not included.

- Weather-resistant recycled plastic lumber
- Stainless steel screws
- Moisture-proof lid
- Maintenance free
- Divot mix bottles not included

**Specifications** 

Manufacturer R&R Products

**Options** 

Color Brown