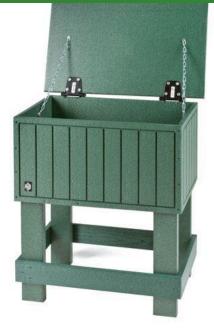

## 24 Divot Bottle Storage Box

RP106076

## **Details**

Organizes 24 divot mix bottles. Constructed with premium weather-resistant recycled plastic and stainless steel screws for easy maintenance and years of service, Solid wall, engraved slat-look design is moisture proof. Bottles not included.

- Weather-resistant recycled plastic lumber
- Stainless steel screws
- Moisture-proof lid
- Maintenance free
- Divot mix bottles not included

**Specifications** 

Manufacturer R&R Products

**Options** 

Color Brown