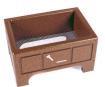

## **Recycled Lumber Broken Tee Box** RP106082

## Details

Encourage golfers to respect the beauty of your landscape by offering a convenient receptacle for their broken tees. This attractive container is designed with screen mesh base so dirt and irrigation pass through. Made of high quality UV stable ABS. Available in Green, Driftwood, Brown or Black.

- Maintenance-free recycled plastic lumber
- Screen mesh base lets dirt and irrigation pass through
- Built to last