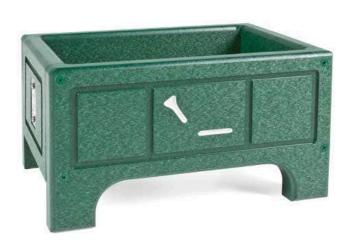

## **Recycled Lumber Broken Tee Box** RP106082

## Details

Encourage golfers to respect the beauty of your landscape by offering a convenient receptacle for their broken tees. This attractive container is designed with screen mesh base so dirt and irrigation pass through. Made of high quality UV stable ABS. Available in Green, Driftwood, Brown or Black.

- Maintenance-free recycled plastic lumber
- Screen mesh base lets dirt and irrigation pass through
- Built to last