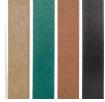

## Details

Encourage golfers to respect the beauty of your landscape by offering a convenient receptacle for their broken tees. This attractive container is designed with screen mesh base so dirt and irrigation pass through. Made of high quality UV stable ABS. Available in Green, Driftwood, Brown or Black.

## **Specifications**

Manufacturer

**R&R** Products

Options Color

Green Brown Black

**Replacement Parts** 

RP106083

Screen - Galv Broken Tee Box