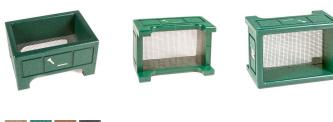

## Details

Encourage golfers to respect the beauty of your landscape by offering a convenient receptacle for their broken tees. This attractive container is designed with screen mesh base so dirt and irrigation pass through. Made of high quality UV stable ABS. Available in Green, Driftwood, Brown or Black.

- Maintenance-free recycled plastic lumber
- Screen mesh base lets dirt and irrigation pass through
- Built to last

## **Specifications**

Manufacturer

**R&R** Products

Options Color

Green Brown Black

**Replacement Parts** 

RP106083

Screen - Galv Broken Tee Box