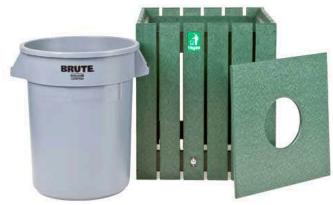

## 32 Gallon Square Slatted Trash Receptacles

RP106130

What a great look! These square trash receptacles made of 1" x 4" recycled plastic slats add prestige to any course. Stainless steel screws for rust prevention with premium construction adds up to a maintenance-free, worry-free product. Rubbermaid trash container with recycled center hole access lid included. Available in 20, 32 or 44 gallon. Green, Driftwood, Brown or Black.

- Recycled plastic lumber
- Stainless steel screws
- Maintenance free
- 32 Gallon Rubbermaid container included
- Center hold lid included

## **Replacement Parts**

RP106131 Rubbermaid Container

- 32 gal Grey - Set/6

RP25301G Sign - Trash Green

**Baber Turf Equipment Co.** Unit 6 / 10 Firth Street Auckland, 2113

Unit 6 / 10 Firth Street Auckland, 2113 09 294 6040