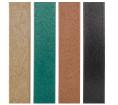

## 32 Gallon Square Slatted Trash Receptacles

RP106130







What a great look! These square trash receptacles made of 1" x 4" recycled plastic slats add prestige to any course. Stainless steel screws for rust prevention with premium construction adds up to a maintenance-free, worry-free product. Rubbermaid trash container with recycled center hole access lid included. Available in 20, 32 or 44 gallon. Green, Driftwood, Brown or Black.

- Recycled plastic lumber
- Stainless steel screws
- Maintenance free
- 32 Gallon Rubbermaid container included
- Center hold lid included







## **Specifications**

Manufacturer R&R Products

## **Options**

Color

Green Driftwood Brown

## **Replacement Parts**

RP106131 Rubbermaid Container

- 32 gal Grey - Set/6

RP25301G Sign - Trash Green

**Baber Turf Equipment Co.** Unit 6 / 10 Firth Street Auckland, 2113

Unit 6 / 10 Firth Street Auckland, 2113 09 294 6040

https://baber.rrproducts.com/