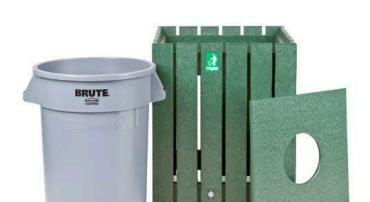

### **Details**

What a great look! These square trash receptacles made of 1" x 4" recycled plastic slats add prestige to any course. Stainless steel screws for rust prevention with premium construction adds up to a maintenance-free, worry-free product. Rubbermaid trash container with recycled center hole access lid included. Available in 20, 32 or 44 gallon. Green, Driftwood, Brown or Black.

- Recycled plastic lumber construction
- Stainless steel screws
- Maintenance free
- 44 gallon Rubbermaid trash container included
- · Center hold access lid included

## **Replacement Parts**

RP106134G Lid Only - 32 & 44 gal

Square Receptacle -

Green

RP106141 Rubbermaid Container

- 44 gal Grey - Set/4

RP25301G Sign - Trash Green

**Baber Turf Equipment Co.** Unit 6 / 10 Firth Street Auckland, 2113 09 294 6040