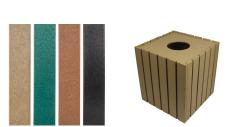

### **Details**

What a great look! These square trash receptacles made of 1" x 4" recycled plastic slats add prestige to any course. Stainless steel screws for rust prevention with premium construction adds up to a maintenance-free, worry-free product. Rubbermaid trash container with recycled center hole access lid included. Available in 20, 32 or 44 gallon. Green, Driftwood, Brown or Black.

# **Options**

Color Green