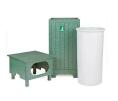

## 22 Gallon Tall Solid Panel Side Access Trash Receptacle

RP106156

## **Details**

Touch of class! Recycled plastic means no maintenance! This attractive 22 gallon receptacle features the solid wall, engraved slat design with a removable side access top lid. A tall Rubbermaid 22 gallon container is included. Stainless steel screws prevent rust and corrosion. No painting, worry-free. UV molded-in color. Available in Green, Driftwood, Brown or Black.

- Recycled plastic lumber
- Maintenance free
- Stainless steel screws
- 22 gallon Rubbermaid container included
- Removable side access top lid included

**Specifications** 

Manufacturer R&R Products

**Options** 