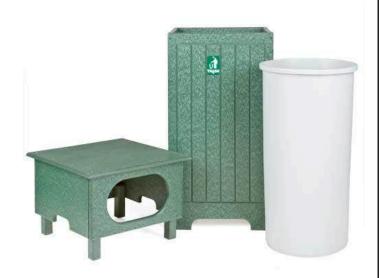

## 22 Gallon Tall Solid Panel Side Access Trash Receptacle

RP106156

## **Details**

Touch of class! Recycled plastic means no maintenance! This attractive 22 gallon receptacle features the solid wall, engraved slat design with a removable side access top lid. A tall Rubbermaid 22 gallon container is included. Stainless steel screws prevent rust and corrosion. No painting, worry-free. UV molded-in color. Available in Green, Driftwood, Brown or Black.

- Recycled plastic lumber
- Maintenance free
- Stainless steel screws
- 22 gallon Rubbermaid container included
- Removable side access top lid included

**Specifications** 

Manufacturer R&R Products

**Options** 