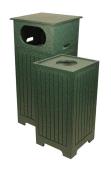

## 22 Gallon Tall Solid Panel Side Access Trash Receptacle

RP106156

## **Details**

Touch of class! Recycled plastic means no maintenance! This attractive 22 gallon receptacle features the solid wall, engraved slat design with a removable side access top lid. A tall Rubbermaid 22 gallon container is included. Stainless steel screws prevent rust and corrosion. No painting, worry-free. UV molded-in color. Available in Green, Driftwood, Brown or Black.

- Recycled plastic lumber
- Maintenance free
- Stainless steel screws
- 22 gallon Rubbermaid container included
- Removable side access top lid included

**Specifications** 

Manufacturer R&R Products

**Options** 