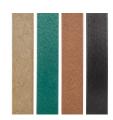

## **Details**

Touch of class! Recycled plastic means no maintenance! This attractive 22 gallon receptacle features the solid wall, engraved slat design with a removable side access top lid. A tall Rubbermaid 22 gallon container is included. Stainless steel screws prevent rust and corrosion. No painting, worry-free. UV molded-in color. Available in Green, Driftwood, Brown or Black.

Color Green

Brown Black

**Replacement Parts** 

RP106155 Rubbermaid Container

- 22 gal Grey- Set/4

RP106157G Top - 22 gal.Side

Access Gr

**Baber Turf Equipment Co.** Unit 6 / 10 Firth Street Auckland, 2113 09 294 6040