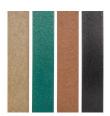

## **Details**

Touch of class! Recycled plastic means no maintenance! This attractive 22 gallon receptacle features the solid wall, engraved slat design with a removable side access top lid. A tall Rubbermaid 22 gallon container is included. Stainless steel screws prevent rust and corrosion. No painting, worry-free. UV molded-in color. Available in Green, Driftwood, Brown or Black.

Color Green

Brown Black

**Replacement Parts** 

RP106155 Rubbermaid Container

- 22 gal Grey- Set/4

RP106157G Top - 22 gal.Side

Access Gr

**Baber Turf Equipment Co.** Unit 6 / 10 Firth Street Auckland, 2113 09 294 6040