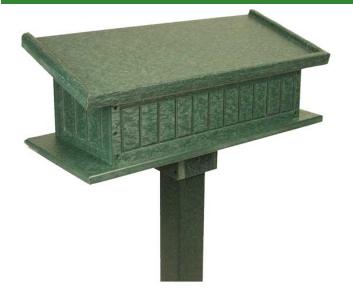

## Starter Podium RP106300

## **Details**

Record tee off times and speed up play. Made of 100% recycled plastic with engraved slat design. Hinged lid for cabinet storage. Stainless steel screws. Splinter free. 24" long x 10" wide x 6" deep. Recycled plastic permanent post or portable base sold separately. Available in Green, Driftwood, Brown or Black.

- Recycled plastic lumber
- Stainless steel screws
- Permanent or portable installation available
- 24" L x 10" W x 6" D