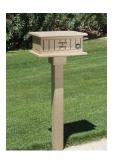

## **Details**

Provides divided storage for pencils and scorecards. Hinged lid. Made of 100% recycled plastic, solid wall, engraved slat-look design. Stainless steel screws. Maintenance free. 14 1/2" long x 10" wide x 6" deep. Mount on permanent post or portable base. Available in Green, Driftwood, Brown or Black.

- Recycled plastic lumber with stainless steel screws
- Stainless steel screws
- Hinged lid
- Permanent post mount or portable base available
- 14-1/2" L x 10" W x 6" D