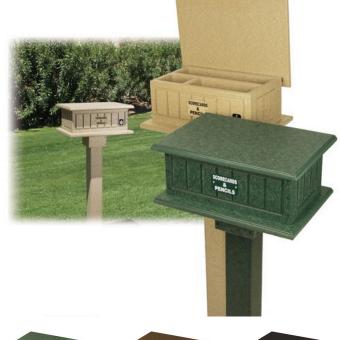

## Scorecard Podium

## **Details**

Provides divided storage for pencils and scorecards. Hinged lid. Made of 100% recycled plastic, solid wall, engraved slat-look design. Stainless steel screws. Maintenance free. 14 1/2" long x 10" wide x 6" deep. Mount on permanent post or portable base. Available in Green, Driftwood, Brown or Black.

- Recycled plastic lumber with stainless steel screws
- Stainless steel screws
- Hinged lid
- Permanent post mount or portable base available
- 14-1/2" L x 10" W x 6" D