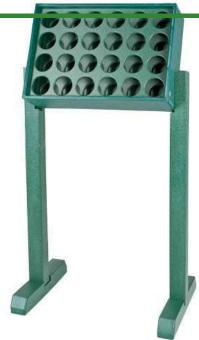

## **24 Divot Bottle Storage Rack**

RP108606B

## **Details**

Convenient 24- bottle storage of recycled plastic lumber. Bottles fit in pre-drilled holes for easy access and organization. Bottles not included; available separately. Base Mount Racks are sturdy, free-standing structures that can be positioned to their best advantage. Have several on hand for event play.

- Recycled plastic lumber construction
- Pre-drilled holes for bottles
- Base mount rack for temporary use
- Bottles not included