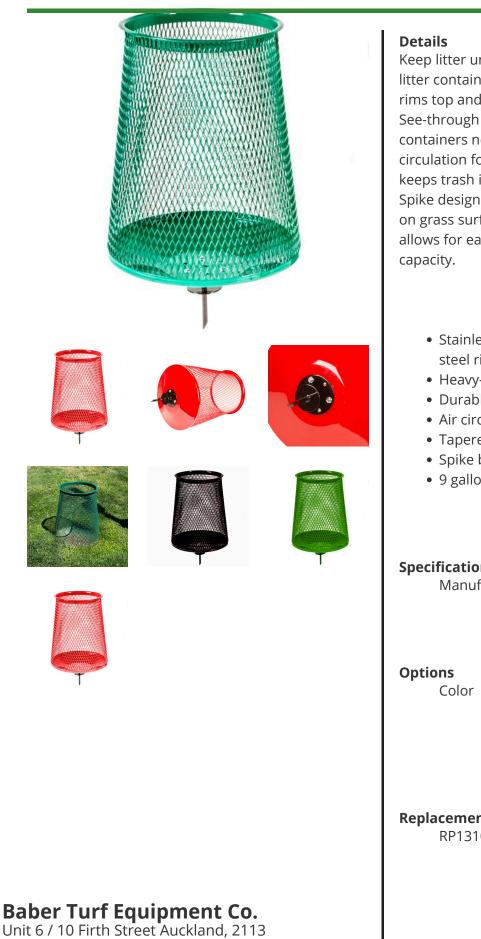

## **Tapered Litter Container w/Spike** RP13700

Keep litter under control with mesh stainless steel litter containers featuring heavy duty carbon steel rims top and bottom with powder-coated finish. See-through design allows crew to determine which containers need to be emptied while allowing air circulation for reduced odor. Tapered-shape design keeps trash inside the container on windy days. Turf Spike design ideal for ball washer console or directly on grass surface. Turf Spike protects grass and allows for easy removal for mowing. 9 gallon

- Stainless steel mesh with heavy-duty carbon steel rims
- Heavy-duty carbon steel rims top and bottom
- Durable, powder-coated paint finish
- Air circulation reduces odor
- Tapered shaped keeps trash inside
- Spike base
- 9 gallon capacity