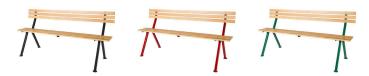

## **Specifications**

Manufacturer R&R Products

**Options** 

Color Black

Forest Green

Red

**Replacement Parts** 

RP17605 Board - Oak Bench