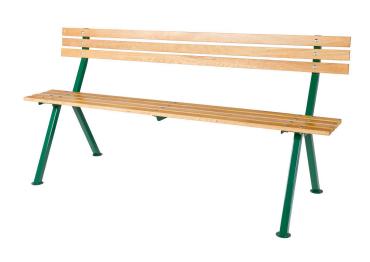

## **Complete Stadium Bench**

RP17600

## **Details**

Comfortable 6' oak bench finished in marine varnish, set on a sturdy steel frame, offers much-appreciated seating to golfers and spectators alike. Replacement parts available to keep benches in premium condition.

## **Specifications**

Manufacturer R&R Products

**Options** 

Color Black

Forest Green

Red

**Replacement Parts** 

RP17605 Board - Oak Bench