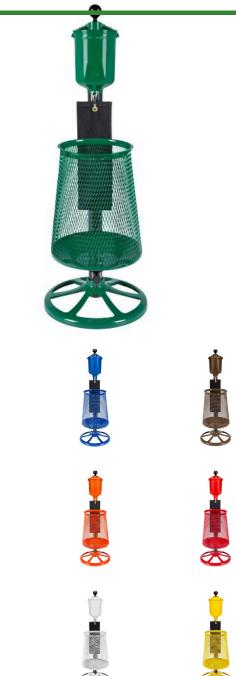

## Pro Ball Washer Kit with Steel Mesh Waste Receptacle

RP2081

- Pro Ball Washer w/ towel clip
- Steel mesh waste receptacle
- Mounting pipe
- Base

### **Options**

Color Forest Green

Yellow Brown White Blue Tan Black Red Orange

#### **Replacement Parts**

RP208FG Pro Ball Washer -

Forest Green

RP210 Mounting Pipe - 34" RP301FG Steel Trash Container -

Forest Green

RP310FG Portable Base - Forest

**Baber Turf Equipment Co.** Unit 6 / 10 Firth Street Auckland, 2113 09 294 6040