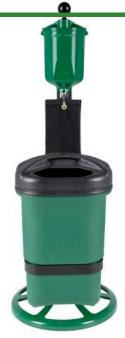

## **Pro Ball Washer Kit with Poly Waste Receptacle**

- Pro Ball Washer w/ towel clip
- Polyethylene waste receptacle
- Mounting pipe
- Base

#### **Replacement Parts**

RP208FG Pro Ball Washer -

Forest Green

RP210 Mounting Pipe - 34" RP3011 Lid - Large Opening RP3014GR Container Bottom

Green

**Baber Turf Equipment Co.** Unit 6 / 10 Firth Street Auckland, 2113 09 294 6040