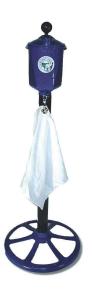

# **Ultimate Ball Washer Kit** RP2090

#### **Details**

Large, 7 pint capacity stands up to high traffic areas on the course, and the front clean-out plug makes maintenance easy. The cast aluminum body and lid are hard anodized, powder coated and assembled with strong 3/8 inch Teflon-coated set screws that resist corrosion and provide superior grip during installation, plus easy removal. A towel clip is included at the front of the washer for convenience. Towels and decals available separately. Personalize each washer with your course logo! The durable 3" outdoor decals match those available for the R&R Tee and Practice Green Markers.

### **Options**

Color Black

Blue Brown

Forest Green

Orange Red Tan White Yellow

#### **Replacement Parts**

RP209FG Ultimate Ball Washer -

Forest Green

RP210 Mounting Pipe - 34" RP310FG Portable Base - Forest

Green

**Baber Turf Equipment Co.** Unit 6 / 10 Firth Street Auckland, 2113 09 294 6040