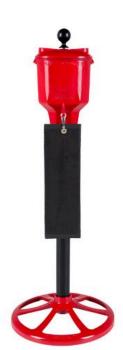

# **Ultimate Ball Washer Kit** RP2090

#### **Details**

Large, 7 pint capacity stands up to high traffic areas on the course, and the front clean-out plug makes maintenance easy. The cast aluminum body and lid are hard anodized, powder coated and assembled with strong 3/8 inch Teflon-coated set screws that resist corrosion and provide superior grip during installation, plus easy removal. A towel clip is included at the front of the washer for convenience. Towels and decals available separately. Personalize each washer with your course logo! The durable 3" outdoor decals match those available for the R&R Tee and Practice Green Markers.

### **Options**

Color Black

Blue Brown

Forest Green

Orange Red Tan White Yellow

#### **Replacement Parts**

RP209FG Ultimate Ball Washer -

Forest Green

RP210 Mounting Pipe - 34" RP310FG Portable Base - Forest

Green

**Baber Turf Equipment Co.** Unit 6 / 10 Firth Street Auckland, 2113 09 294 6040