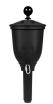

## **Grand Golf Ball Washer**

**RP225** 

## **Details**

The handsome die-cast aluminum body design of our Grand Ball Washer delivers an elegant, championship feel with a durable hard anodized-powder coated finish. Features include a high performance internal brush for superior cleaning, a clean, logo-free body design, a carabiner hook for towel security and a unique integrated collar for appealing washer to mounting tube transition. Teardrop drain design prevents unsightly residue stains from overflow. The Grand Ball Washer is an asset on any course.

**Specifications** 

Manufacturer R&R Products

**Options** 

Color Red

Forest Green

Black Tan

**Baber Turf Equipment Co.** Unit 6 / 10 Firth Street Auckland, 2113 09 294 6040

https://baber.rrproducts.com/