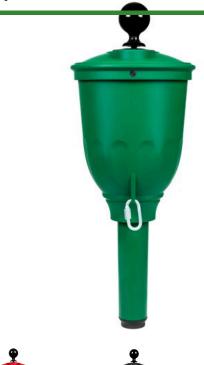

## **Grand Golf Ball Washer**

**RP225** 

## **Details**

The handsome die-cast aluminum body design of our Grand Ball Washer delivers an elegant, championship feel with a durable hard anodized-powder coated finish. Features include a high performance internal brush for superior cleaning, a clean, logo-free body design, a carabiner hook for towel security and a unique integrated collar for appealing washer to mounting tube transition. Teardrop drain design prevents unsightly residue stains from overflow. The Grand Ball Washer is an asset on any course.

**Specifications** 

Manufacturer R&R Products

**Options** 

Color Red

Forest Green

Black Tan

**Baber Turf Equipment Co.** Unit 6 / 10 Firth Street Auckland, 2113 09 294 6040

https://baber.rrproducts.com/