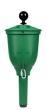

## **Grand Golf Ball Washer**

**RP225** 

## **Details**

The handsome die-cast aluminum body design of our Grand Ball Washer delivers an elegant, championship feel with a durable hard anodized-powder coated finish. Features include a high performance internal brush for superior cleaning, a clean, logo-free body design, a carabiner hook for towel security and a unique integrated collar for appealing washer to mounting tube transition. Teardrop drain design prevents unsightly residue stains from overflow. The Grand Ball Washer is an asset on any course.

**Specifications** 

Manufacturer R&R Products

**Options** 

Color Red

Forest Green

Black Tan

**Baber Turf Equipment Co.** Unit 6 / 10 Firth Street Auckland, 2113 09 294 6040

https://baber.rrproducts.com/