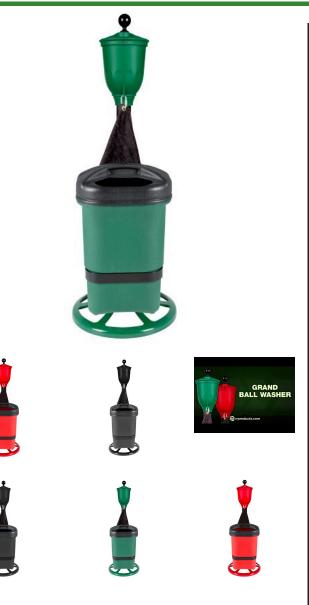

## **Grand Ball Washer Kit with Polyethylene Waste Receptacle** RP2253

## Details

For your convenience and ease of ordering, we have assembled some of the most popular combinations for you--mix and match to best suit the design of your course. All R&R Washer Kits include ball washer, mounting pipe, and base. Shoe cleaning brush and towels are sold separately.

Specifications Manufacturer

**R&R** Products

Options

Color

Red Forest Green Black