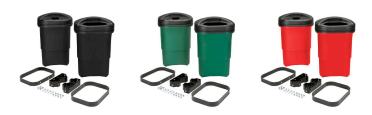

## **Double Trash Container**

Large, 9 gallon containers with solid sides and bottom drain holes in color impregnated, durable polyethylene plastic that won't dent or rust. Snap-on lids availble in three styles: solid (no opening), large for trash, and cans only. Bracket components are extruded aluminum, cast aluminum and formed steel to withstand heavy use. Includes post mounting hardware, two trash containers & open trash lid and one can lid.

Manufacturer R&R Products

Color Black Red

Green

**Baber Turf Equipment Co.** Unit 6 / 10 Firth Street Auckland, 2113 09 294 6040

https://baber.rrproducts.com/