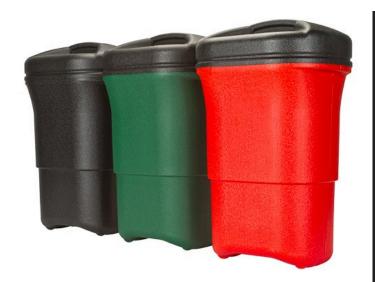

## **Double Trash Container**

Large, 9 gallon containers with solid sides and bottom drain holes in color impregnated, durable polyethylene plastic that won't dent or rust. Snap-on lids availble in three styles: solid (no opening), large for trash, and cans only. Bracket components are extruded aluminum, cast aluminum and formed steel to withstand heavy use. Includes post mounting hardware, two trash containers & open trash lid and one can lid.

Manufacturer R&R Products

Color Black Red

Green

**Baber Turf Equipment Co.** Unit 6 / 10 Firth Street Auckland, 2113 09 294 6040

https://baber.rrproducts.com/