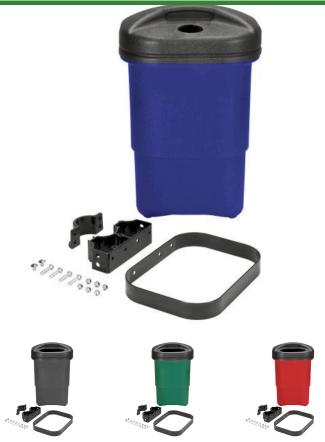

## **Details**

Large, 9 gallon container with solid sides and bottom drain holes in color impregnated, durable polyethylene plastic that won't dent or rust. Snap-on lids availble in three styles: solid (no opening), large for trash, and cans only. Bracket components are extruded aluminum, cast aluminum and formed steel to withstand heavy use. Includes post mounting hardware, one trash container & open trash lid.

## **Options**

Color Red

Green Blue Black

**Baber Turf Equipment Co.** Unit 6 / 10 Firth Street Auckland, 2113 09 294 6040

https://baber.rrproducts.com/