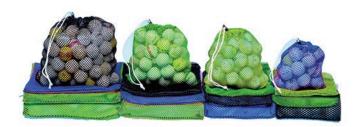

## **Details**

Economy plus durability best describes these lightweight polyester bags. Mesh see-through design allows balls to air dry inside bag. These popular bags feature a single drawstring with plastic cord lock. Available in Kelly Green, Royal Blue or Black. 20-25 Ball Capacity

- Lightweight polyester mesh
- Balls air dry inside bag
- Single drawstring with plastic cord lock
- 20-25 ball capacity

## **Options**

Color Black

Blue Green

**Baber Turf Equipment Co.** Unit 6 / 10 Firth Street Auckland, 2113 09 294 6040

https://baber.rrproducts.com/