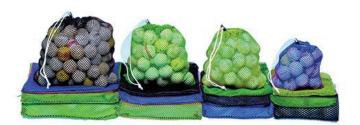

## Details

Economy plus durability best describe these lightweight polyester bags. Mesh see-through design allows balls to air dry inside bag. These popular bags feature a single drawstring with plastic cord lock. Available in Kelly Green, Royal Blue or Black. 35-40 Ball Capacity

- Lightweight polyester mesh
- Balls air dry inside bag
- Single drawstring with plastic cord lock
- 35-40 ball capacity

Manufacturer

**R&R** Products

## Options

Color

Blue Black Green