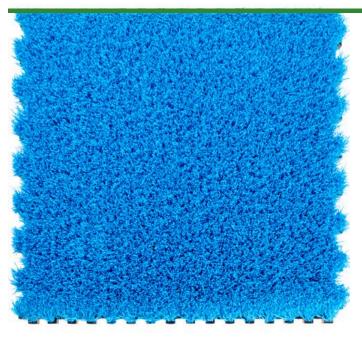

#### Details

Extremely visible and durable BVD markers are manufactured of brush golf mat material and install in minutes at grass level. Simply cut turf around perimeter with spade. Remove turf, level the ground to correct depth and insert BVD marker into the area. No moving parts, nothing to break and are easily mowed over. If you need to raise or lower them, simply lift up, add or remove soil and put back down. Colorfast fiber resists fading. Available in 1' x 1' squares of solid color or green with color circle. Virtually indestructible. No maintenance.

- Manufactured of golf mat material
- Quick to install
- Mow-over ease
- Colorfast & resists fading
- No maintenance

### **Options**

Color

White Blue