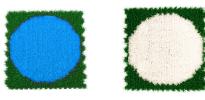

#### Details

Extremely visible and durable BVD markers are manufactured of brush golf mat material and install in minutes at grass level. Simply cut turf around perimeter with spade. Remove turf, level the ground to correct depth and insert BVD marker into the area. No moving parts, nothing to break and are easily mowed over. If you need to raise or lower them, simply lift up, add or remove soil and put back down. Colorfast fiber resists fading. Available in 1' x 1' squares of solid color or green with color circle. Virtually indestructible. No maintenance.

### **Options**

Color

White Blue