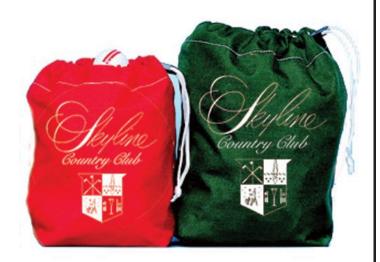

## Personalized Range Ball Canvas Bag, Small

**RP3806** 

## Details

Durable, heavy duty cotton twill bags are extremely popular on the driving range or as gift bags. Constructed with two brass grommets and double drawstring nylon cord to provide for rugged everyday service. Available in Red or Kelly Green. 40-45 Ball Capacity

- Heavy-duty cotton twill
- Brass grommets & double nylon cord drawstring
- Durable for everyday use
- 35-40 ball capacity
- Call for personalization info

## **Specifications** Manufacturer

**R&R** Products

**Options** Color

Green Red