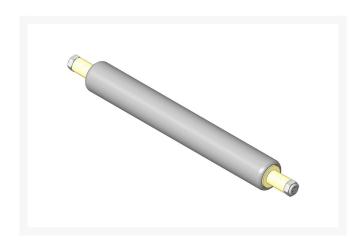

# **Roller - Smooth Tubular Steel**

R4115860

#### **Details**

Constructed with a through shaft, this heavy duty roller uses greasable tapered bearings for extended life.

### **Specifications**

Manufacturer **R&R Products** Roller Body 2.1875 in

Diameter

15 lb Weight