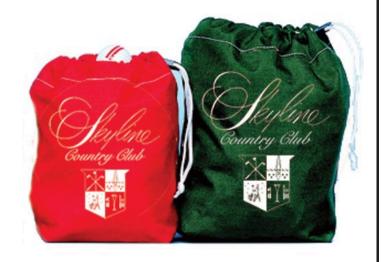

## Personalized Range Ball Canvas Bag, Medium

RP3811

## **Details**

Durable, heavy duty cotton twill bags are extremely popular on the driving range or as gift bags. Constructed with two brass grommets and double drawstring nylon cord to provide for rugged everyday service. Available in Red or Kelly Green. 60-65 Ball Capacity

- Heavy-duty cotton twill
- Brass grommets & double nylon cord drawstring
- Durable for everyday use
- 50-55 ball capacity
- Call for personalization info

## **Options**

Color Red

Green

**Baber Turf Equipment Co.** Unit 6 / 10 Firth Street Auckland, 2113 09 294 6040

https://baber.rrproducts.com/