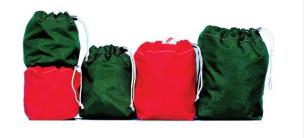

#### Details

Durable, heavy duty cotton twill bags are extremely popular on the driving range or as gift bags. Constructed with two brass grommets and double drawstring nylon cord to provide for rugged everyday service. Available in Red or Kelly Green. 85-95 Ball Capacity

- Heavy-duty cotton twill
- Brass grommets & double nylon cord drawstring
- Durable for everyday use
- 95-100 ball capacity

#### Options

Color

Red Green