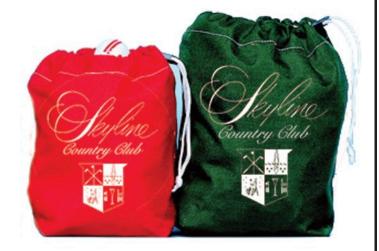

## Personalized Range Ball Canvas Bag, Large

RP3816

## **Details**

Durable, heavy duty cotton twill bags are extremely popular on the driving range or as gift bags. Constructed with two brass grommets and double drawstring nylon cord to provide for rugged everyday service. Available in Red or Kelly Green. 85-95 Ball Capacity.

- Heavy-duty cotton twill
- Brass grommets & double nylon cord drawstring
- Durable for everyday use
- 95-100 ball capacity
- Call for personalization infor

## **Options**

Color Red

Green

**Baber Turf Equipment Co.** Unit 6 / 10 Firth Street Auckland, 2113 09 294 6040

https://baber.rrproducts.com/