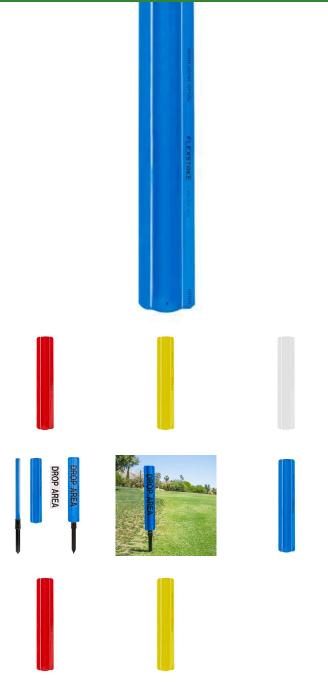

## **Details**

Turn your 17.5" Flexible Stake into a large 3" wide, high-visibility numbered yardage marker, OB marker, or decal message sign. Slip the Kwik Sign sleeve over your existing Flexible Stake and snap in place. May be easily moved or mowed over. Decals sold separately.

- Slips over Flexible Stake for instant signage
- Easy to move or mow over
- Decals available separately
- 3" wide

## **Options**

Color White

Red Blue Yellow

**Baber Turf Equipment Co.** Unit 6 / 10 Firth Street Auckland, 2113 09 294 6040

https://baber.rrproducts.com/