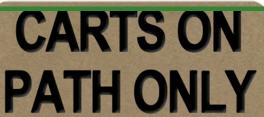

## RECYCLED LUMBER SIGN "Carts on Path Only"

RP92103

## **Details**

Functional, indestructible and maintenance-free! These popular 2" X 6" X 12" fairway signs made of 100% recycled plastic for extended life. Will not fade, rot or peel. Chemical and insect resistant. Metal Spikes. Single sided.

- Highly visible markers
- Printed on one side
- Recycled plastic
- Maintenance free
- Non-fading & indestructible
- Metal spikes included
- 2" x 6" x 12"