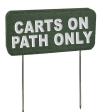

## **Details**

Functional, indestructible and maintenance-free! These popular 2" X 6" X 12" fairway signs made of 100% recycled plastic for extended life. Will not fade, rot or peel. Chemical and insect resistant. Metal Spikes. Single sided.

- Highly visible markers
- Printed on one side
- Recycled plastic
- Maintenance free
- Non-fading & indestructible
- Metal spikes included
- 2" x 6" x 12"