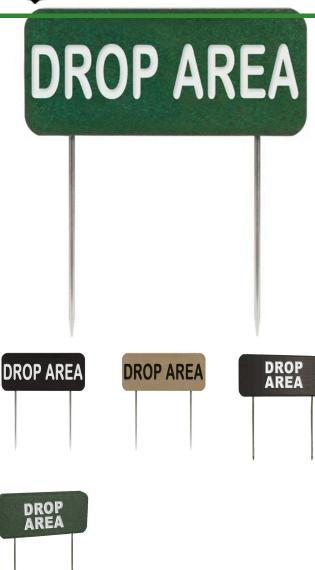

## **RECYCLED LUMBER SIGN "Drop Area"**

RP92104

## Details

Functional, indestructible and maintenance-free! These popular 2" X 6" X 12" fairway signs made of 100% recycled plastic for extended life. Will not fade, rot or peel. Chemical and insect resistant. Metal Spikes. Single sided.

- Highly visible markers
- Printed on one side
- Recycled plastic
- Maintenance free
- Non-fading & indestructible
- Metal spikes included
- 2" x 6" x 12"

**Specifications** Manufacturer

**R&R** Products

**Options** Color

Green Black