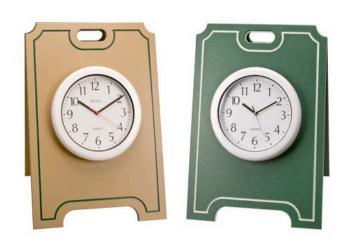

## **Details**

Keep play "on time". Attractive, maintenance-free laminated plastic A-frame sign with premium Bulova indoor/outdoor weatherproof clock. Large 13-1/4" diameter clock has easy to read black raised numerals with second hand. Sign available in green w/white or tan w/green. 18" X 26".

- Weatherproof clock
- Dependable Bulova works
- Maintenance-free A-frame sign
- Green w/ White or Tan w/ Green
- 13-1/4" diameter clock
- Stand with clock 18" x 26"

## **Options**

Color Tan/Green

Green/White

**Baber Turf Equipment Co.** Unit 6 / 10 Firth Street Auckland, 2113 09 294 6040

https://baber.rrproducts.com/