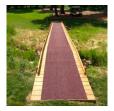

## **Details**

Solve your Softspikes slippage problems! P.E.M. matting provides sure footing and excellent traction, reducing risk of slippage and injury on bridges, steps and walkways. Eliminates golf ball bounce on cart paths and worn pathways. Ideal for beverage areas, tee boxes, clubhouse areas, around greens or fairways. Adhere to concrete, wood, asphalt or steel with silicone or screws. Trims easily with razor knife for custom fitting. Lightweight yet resistant to wind uplift. Water drains through the mat eliminating standing liquids. Moisture evaporates beneath mat reducing algae growth. Cleans easily with sweeping or wash down. UV to resist fading. Weatherability -35F to +180F. Hunter Green or Black. Silicone requirements - 4 tubes/roll for foot traffic, 8 tubes/ roll for cart traffic.

- Improves footing in high traffic areas
- Water drains through
- Moisture evaporates beneath mat
- Cleans easily
- Adheres to concrete, wood, asphalt or steel
- Weather and UV resistant
- 24" wide x 25 foot roll