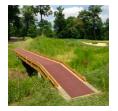

## **Details**

Solve your Softspikes slippage problems! P.E.M. matting provides sure footing and excellent traction, reducing risk of slippage and injury on bridges, steps and walkways. Eliminates golf ball bounce on cart paths and worn pathways. Ideal for beverage areas, tee boxes, clubhouse areas, around greens or fairways. Adhere to concrete, wood, asphalt or steel with silicone or screws. Trims easily with razor knife for custom fitting. Lightweight yet resistant to wind uplift. Water drains through the mat eliminating standing liquids. Moisture evaporates beneath mat reducing algae growth. Cleans easily with sweeping or wash down. UV to resist fading. Weatherability -35F to +180F. Hunter Green or Black. Silicone requirements - 4 tubes/roll for foot traffic, 8 tubes/ roll for cart traffic.

- Improves footing in high traffic areas
- Water drains through
- Moisture evaporates beneath mat
- Cleans easily
- Adheres to concrete, wood, asphalt or steel
- Weather and UV resistant
- 24" wide x 25 foot roll