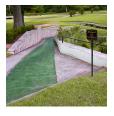

## **Details**

Solve your Softspikes slippage problems! P.E.M. matting provides sure footing and excellent traction, reducing risk of slippage and injury on bridges, steps and walkways. Eliminates golf ball bounce on cart paths and worn pathways. Ideal for beverage areas, tee boxes, clubhouse areas, around greens or fairways. Adhere to concrete, wood, asphalt or steel with silicone or screws. Trims easily with razor knife for custom fitting. Lightweight yet resistant to wind uplift. Water drains through the mat eliminating standing liquids. Moisture evaporates beneath mat reducing algae growth. Cleans easily with sweeping or wash down. UV to resist fading. Weatherability -35F to +180F. Hunter Green or Black. Silicone requirements - 4 tubes/roll for foot traffic, 8 tubes/ roll for cart traffic.

- Improves footing in high traffic areas
- Water drains through
- Moisture evaporates beneath mat
- Cleans easily
- Adheres to concrete, wood, asphalt or steel
- Weather and UV resistant
- 24" wide x 25 foot roll