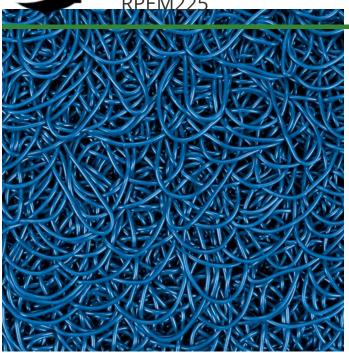

## PEM Matting - 2 x 25 Roll

## **Details**

Solve your Softspikes slippage problems! P.E.M. matting provides sure footing and excellent traction, reducing risk of slippage and injury on bridges, steps and walkways. Eliminates golf ball bounce on cart paths and worn pathways. Ideal for beverage areas, tee boxes, clubhouse areas, around greens or fairways. Adhere to concrete, wood, asphalt or steel with silicone or screws. Trims easily with razor knife for custom fitting. Lightweight yet resistant to wind uplift. Water drains through the mat eliminating standing liquids. Moisture evaporates beneath mat reducing algae growth. Cleans easily with sweeping or wash down. UV to resist fading. Weatherability -35F to +180F. Hunter Green or Black. Silicone requirements - 4 tubes/roll for foot traffic, 8 tubes/ roll for cart traffic.

- Improves footing in high traffic areas
- Water drains through
- Moisture evaporates beneath mat
- Cleans easily
- Adheres to concrete, wood, asphalt or steel
- Weather and UV resistant
- 24" wide x 25 foot roll