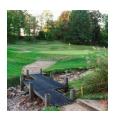

## **Details**

Solve your Softspikes slippage problems! P.E.M. matting provides sure footing and excellent traction, reducing risk of slippage and injury on bridges, steps and walkways. Eliminates golf ball bounce on cart paths and worn pathways. Ideal for beverage areas, tee boxes, clubhouse areas, around greens or fairways. Adhere to concrete, wood, asphalt or steel with silicone or screws. Trims easily with razor knife for custom fitting. Lightweight yet resistant to wind uplift. Water drains through the mat eliminating standing liquids. Moisture evaporates beneath mat reducing algae growth. Cleans easily with sweeping or wash down. UV to resist fading. Weatherability -35F to +180F. Hunter Green or Black. Silicone requirements - 4 tubes/roll for foot traffic, 8 tubes/ roll for cart traffic.