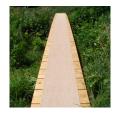

## **Details**

Solve your Softspikes slippage problems! P.E.M. matting provides sure footing and excellent traction, reducing risk of slippage and injury on bridges, steps and walkways. Eliminates golf ball bounce on cart paths and worn pathways. Ideal for beverage areas, tee boxes, clubhouse areas, around greens or fairways. Adhere to concrete, wood, asphalt or steel with silicone or screws. Trims easily with razor knife for custom fitting. Lightweight yet resistant to wind uplift. Water drains through the mat eliminating standing liquids. Moisture evaporates beneath mat reducing algae growth. Cleans easily with sweeping or wash down. UV to resist fading. Weatherability -35F to +180F. Hunter Green or Black. Silicone requirements - 4 tubes/roll for foot traffic, 8 tubes/ roll for cart traffic.

- Improves footing in high traffic areas
- Water drains through
- Moisture evaporates beneath mat
- Cleans easily
- Adheres to concrete, wood, asphalt or steel
- Weather and UV resistant
- 24" wide x 25 foot roll