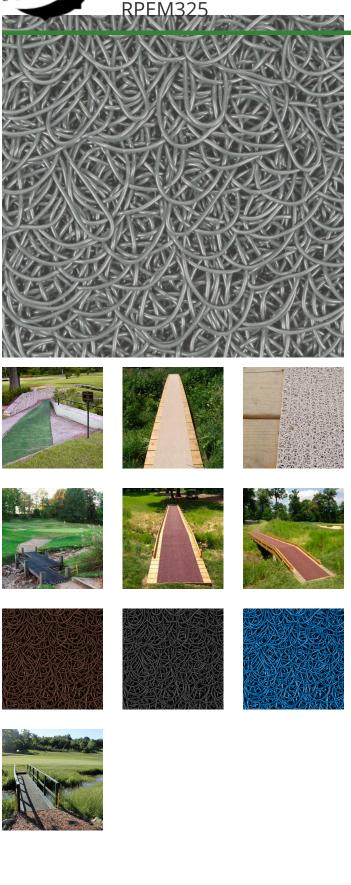

# PEM Matting - 3 x 25 Roll

#### Details

Solve your Softspikes slippage problems! P.E.M. matting provides sure footing and excellent traction, reducing risk of slippage and injury on bridges, steps and walkways. Eliminates golf ball bounce on cart paths and worn pathways. Ideal for beverage areas, tee boxes, clubhouse areas, around greens or fairways. Adhere to concrete, wood, asphalt or steel with silicone or screws. Trims easily with razor knife for custom fitting. Lightweight yet resistant to wind uplift. Water drains through the mat eliminating standing liquids. Moisture evaporates beneath mat reducing algae growth. Cleans easily with sweeping or wash down. UV to resist fading. Weatherability -35F to +180F. Hunter Green or Black. Silicone requirements - 4 tubes/roll for foot traffic, 8 tubes/ roll for cart traffic.

- Improves footing in high traffic areas
- Water drains through
- Moisture evaporates beneath mat
- Cleans easily
- Adheres to concrete, wood, asphalt or steel
- Weather and UV resistant
- 36" wide x 25 foot roll

### Options

Color

Black Sand Gray Green Chocolate Brown Blue