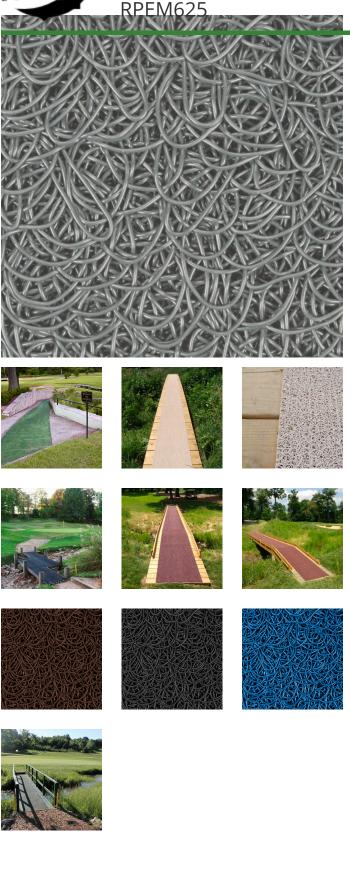

#### Details

Solve your Softspikes slippage problems! P.E.M. matting provides sure footing and excellent traction, reducing risk of slippage and injury on bridges, steps and walkways. Eliminates golf ball bounce on cart paths and worn pathways. Ideal for beverage areas, tee boxes, clubhouse areas, around greens or fairways. Adhere to concrete, wood, asphalt or steel with silicone or screws. Trims easily with razor knife for custom fitting. Lightweight yet resistant to wind uplift. Water drains through the mat eliminating standing liquids. Moisture evaporates beneath mat reducing algae growth. Cleans easily with sweeping or wash down. UV to resist fading. Weatherability -35F to +180F. Hunter Green or Black. Silicone requirements - 4 tubes/roll for foot traffic, 8 tubes/ roll for cart traffic.

- Improves footing in high traffic areas
- Water drains through
- Moisture evaporates beneath mat
- Cleans easily
- Adheres to concrete, wood, asphalt or steel
- Weather and UV resistant
- 72" wide x 25 foot roll

### Options

Color

Gray Green Chocolate Brown Blue Black Sand